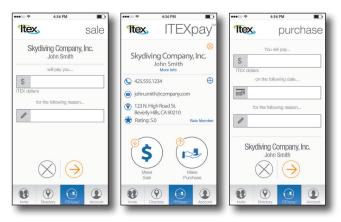

### **ITEXpay**<sup>™</sup>

Available online and on ITEX Mobile, ITEXpay<sup>™</sup> allows you to lookup a member and instantly buy or sell to them using ITEX dollars. Enter the amount, date, and description and send! ITEX Mobile is available on iOS, Android and Kindle Fire platforms.

#### **ITEXpay<sup>sM</sup>**

Make a Sale Make a Purchase Make a Donation **Return a Transaction** 