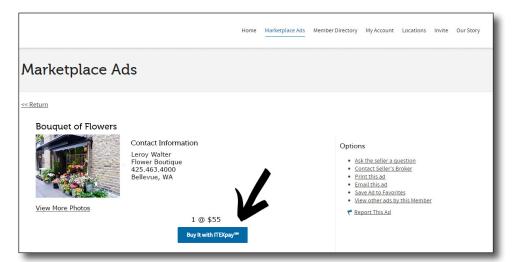

### BUY IT WITH ITEXpay<sup>SM</sup>

A powerful feature of ITEX.com is your ability to buy advertised goods and services instantly by clicking the Buy It With ITEXpay<sup>SM</sup> button.